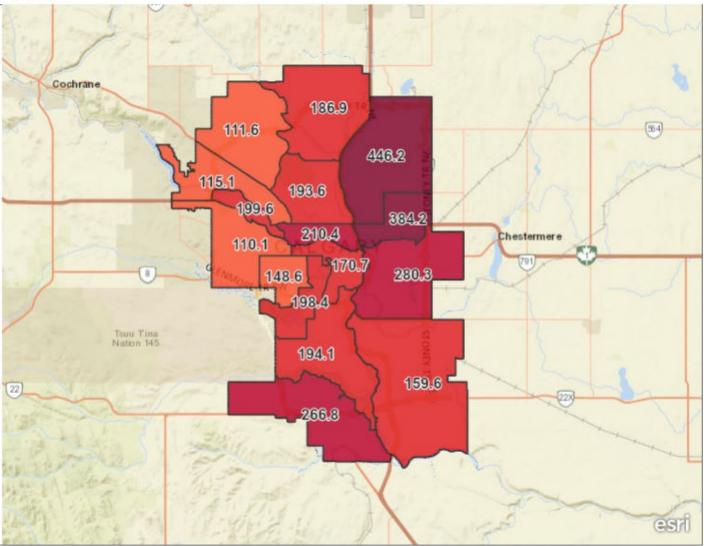

## © COVID-19 Update: Calgary Local Geographic Areas

**AHS Local Geographic Areas** 

Regional Indicator Value (Cases/100K)

> 300 - 2,000

> 200 - 300

> 150 - 200

> 100 - 150

> 75 - 100

> 50 - 75

> 40 - 50

> 30 - 40

> 20 - 30

0 - 20

Source: City of Calgary