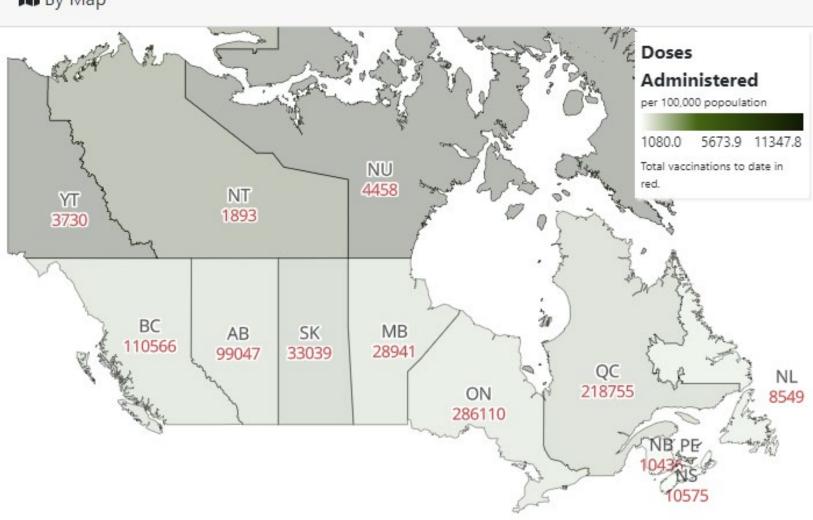

## **Vaccination Update**

Source: https://covid19tracker.ca/vaccinationtracker.html